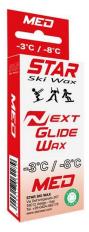

STAR NEXT GLIDE WAX POLAR 60g -10C/-20C \$39.00 C A D

STAR NEXT GLIDE WAX COLD 60g -6C/-12C \$39.00 C A D

STAR NEXT GLIDE WAX MED 60g -3C/-8C \$39.00 C A D

STAR NF COLD LIQUID POLAR 250g -6C/-12C \$99.00 C A D