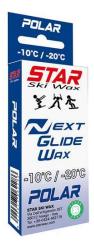

STAR NEXT GLIDE WAX POLAR 60g -10C/-20C \$39.00 C A D

STAR NEXT GLIDE WAX COLD 60g -6C/-12C \$39.00 C A D

STAR NEXT GLIDE WAX MED 60g -3C/-8C \$39.00 C A D

STAR NF COLD LIQUID POLAR 250g -6C/-12C \$99.00 C A D