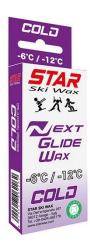

STAR NEXT GLIDE WAX POLAR 60g -10C/-20C \$39.00 C A D

STAR NEXT GLIDE WAX COLD 60g -6C/-12C \$39.00 C A D

STAR NEXT GLIDE WAX MED 60g -3C/-8C \$39.00 C A D

STAR NF COLD LIQUID POLAR 250g -6C/-12C \$99.00 C A D